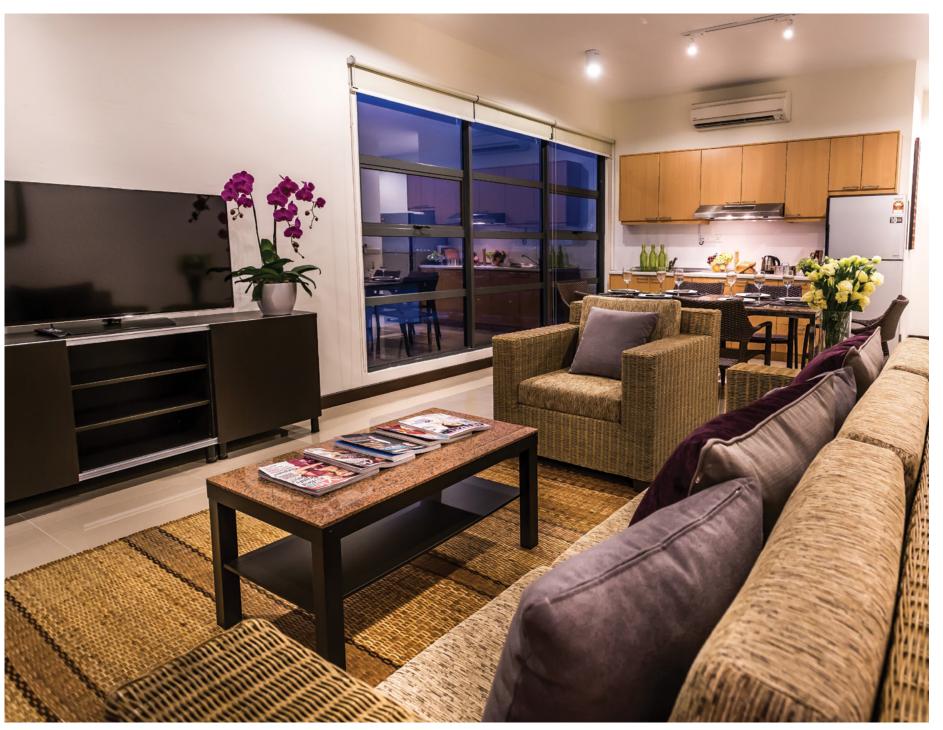

Our comprehensive array of spacious serviced suites provide a relaxed and cosy ambience for short and long term stays.

### Techno Gym

Powered, static, multi-station equipment and free weights for all levels of performance.

Giving you more room in comfortably spacious suites equipped with kitchenettes.