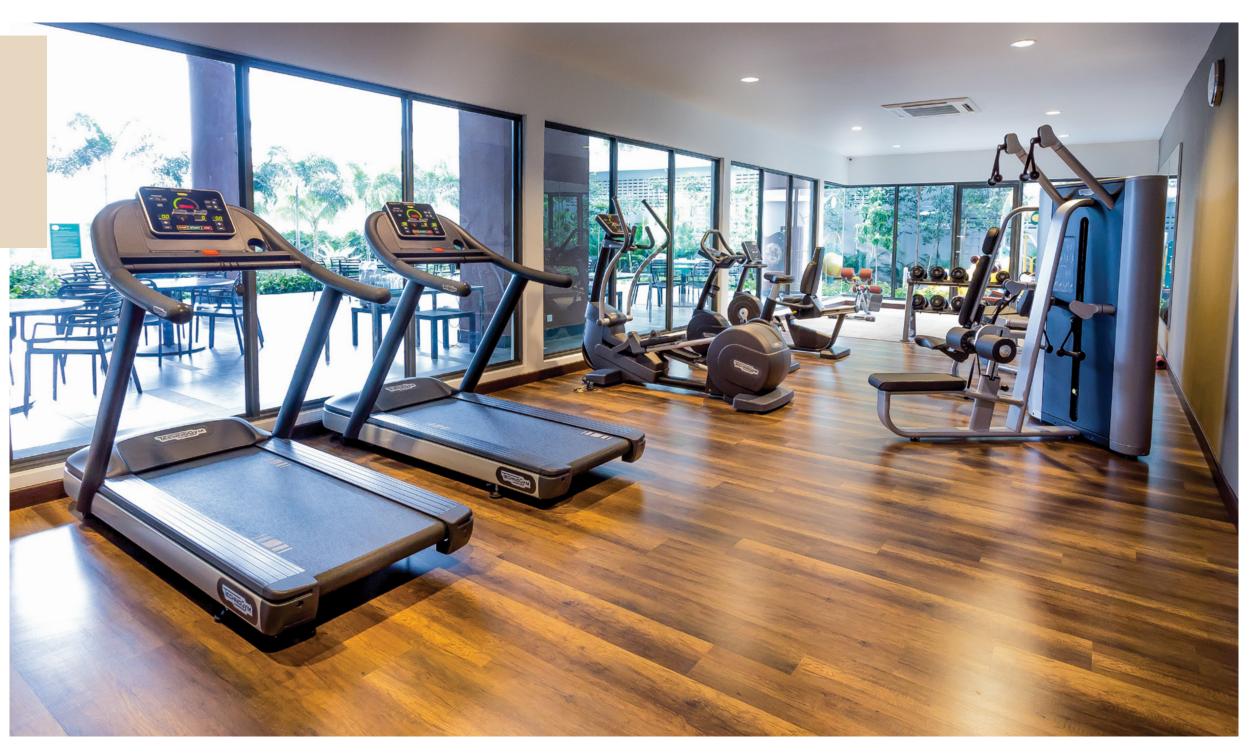

### Techno Gym

Powered, static, multi-station equipment and free weights for all levels of performance.

Giving you more room in comfortably spacious suites equipped with kitchenettes.