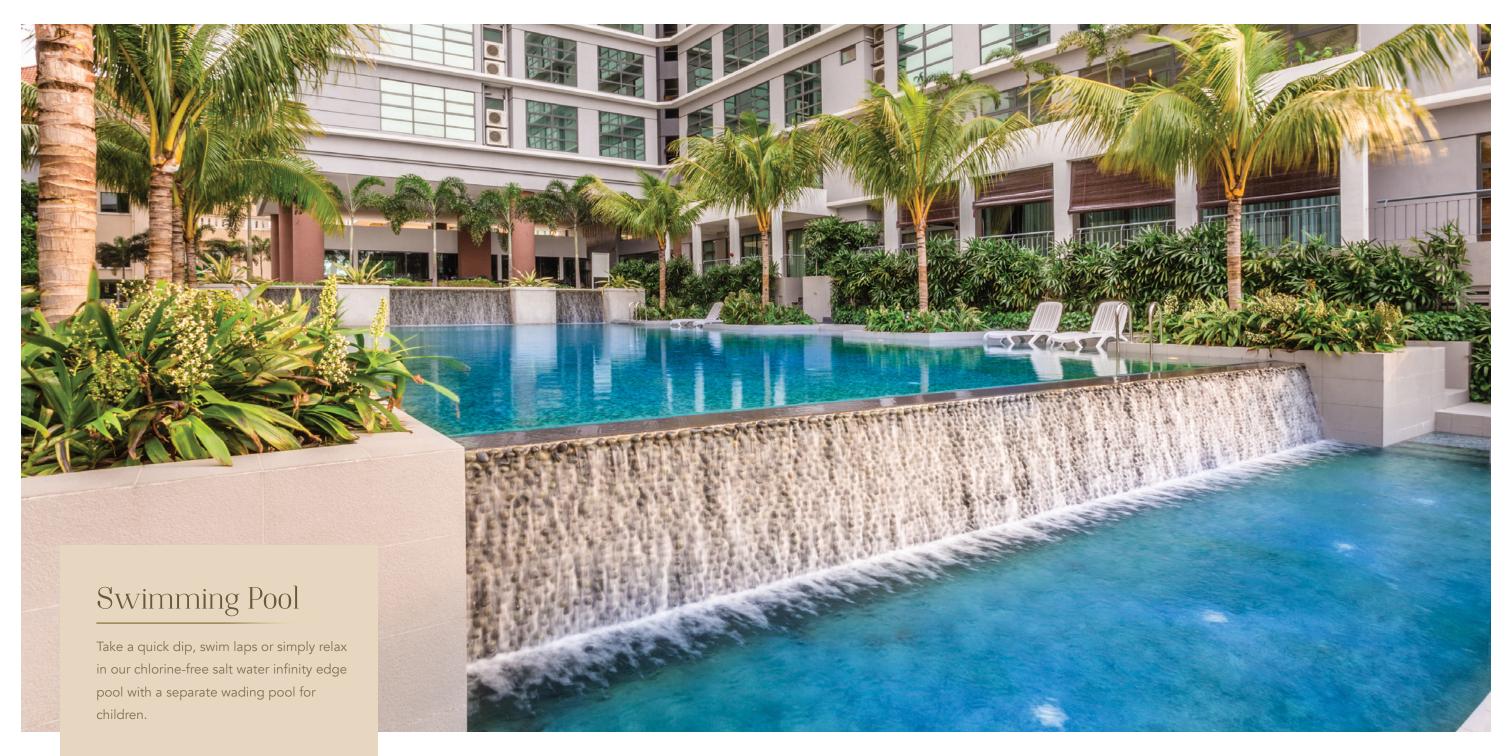

#### Amenities

- Air-conditioning
- High-speed internet
- Smart TV or with cable service
- Fully-equipped kitchen
- Housekeeping
- Laundry
- 24-hour security
- Swimming & wading pools
- Techno Gym
- Playground
- Playroom & reading room for children
- Sky Forest