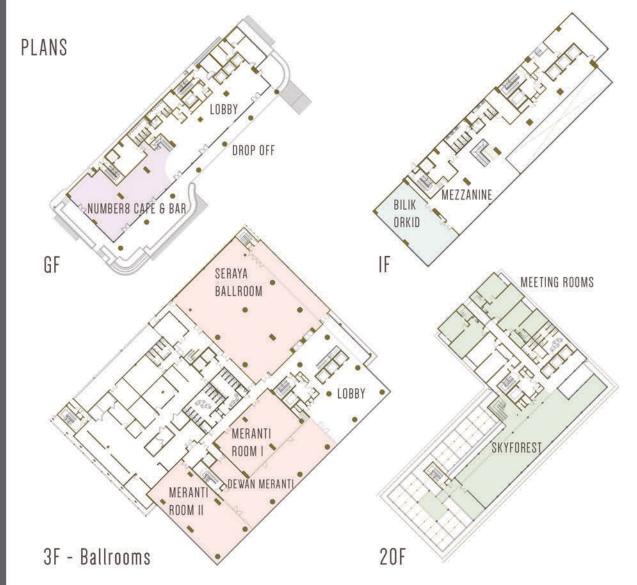

#### I. Bilik Orkid

An immaculate mezzanine reception area sets the tone for a stylish event.

2. Number 8 Cafe & Bar

Dine amidst contemporary ambience in this hip restaurant bookable for up to 200 guests.

3. Meranti Rooms

The dramatic Prefunction Gallery wows guests and gives an edge to any event.

4. Seraya Ballroom

Seraya Ballroom features a Grand Entrance for momentous occasions.

#### 5. Skyforest

For a taste of nature. Skyforest features several alluring outdoor terraces and meeting rooms.