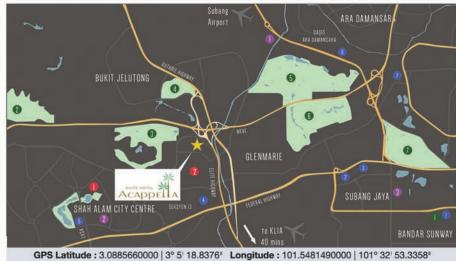

# LOCATION

40mins (50km) from KLIA

20mins (15km) from Subang Airport

Accessible from KL City Centre, Subang, Sunway, & Klang via six highways (NKVE, Federal Highway, ELITE, KESAS, GCE, LKSA)

Nearby multinational companies at Bukit Jelutong, Hicom-Glenmarie, Laman Seri & Batu Tiga

Across Shah Alam & Malawati Indoor Stadiums

Near KDU University
College, Management &
Science University (MSU),
Universiti Teknologi MARA
(UiTM), International
Education College (INTEC),
University of Selangor
(UNISEL), PTPL College