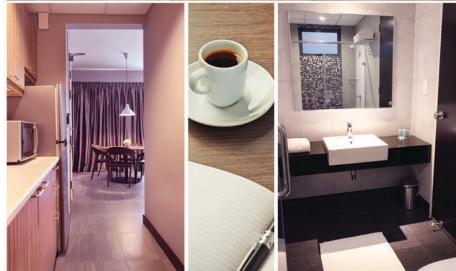

#### **AMENITIES**

Individually controlled airconditioning

High speed broadband

TV with news & entertainment

Coffee & Tea making facilities

Refrigerator

Kitchenette

Desk or Dresser